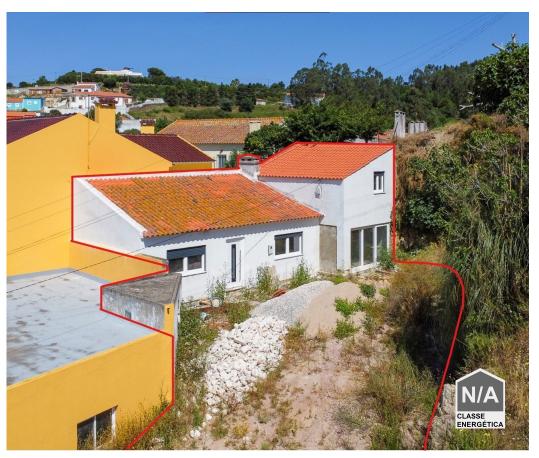

## House 1 Bedrooms + 1 Bedrooms São Sebastião

Fully refurbished 1+1 bedroom villa

## 1+1 bedroom villa in São Sebastião

Discover this cozy 1+1 bedroom villa in São Sebastião – Enxara do Bispo, ideal for those looking for comfort, peace and a strategic location in front of Lisbon. With 70m<sup>2</sup> + a suite on a mezzanine, this property is being completely refurbished and is expected to be completed in October 2025.

Privileged location where the natural environment of the countryside mixes with good accessibility and transport just a few minutes away.

☐ Completely refurbished, with an outdoor area that allows you to have a reserved environment ☐ Just 3.5kms from the access to the A8 – 25min from Calcada de Carriche – Lisbon, 20 min from the beaches of Ericeira